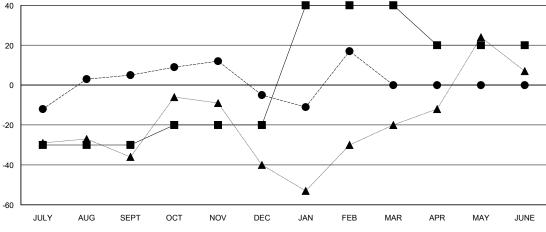

# **LOCATION BRITISH COLUMBIA**

**GMT CA** 

| Clubs                 |               |           |               | Members               |                           |                         |                                              |
|-----------------------|---------------|-----------|---------------|-----------------------|---------------------------|-------------------------|----------------------------------------------|
| RESULTS FOR 2017-2018 |               |           |               | RESULTS FOR 2017-2018 |                           |                         |                                              |
| QUARTER               | NEW CLUB GOAL | NEW CLUBS | DROPPED CLUBS | QUARTER               | MEMBER GROWTH NET<br>GOAL | MEMBER GROWTH<br>ACTUAL | DROPPED MEMBERS ACTUAL (including transfers) |
| JULY/AUG/SEPT         | 0             | 0         | 1             | JULY/AUG/SEPT         | -30                       | 45                      | 38                                           |
| OCT/NOV/DEC           | 0             | 0         | 1             | OCT/NOV/DEC           | 10                        | 41                      | 49                                           |
| JAN/FEB/MAR           | 2             | 1         | 1             | JAN/FEB/MAR           | 60                        | 40                      | 17                                           |
| APR/MAY/JUNE          | 0             | 0         | 0             | APR/MAY/JUNE          | -20                       | 0                       | 0                                            |